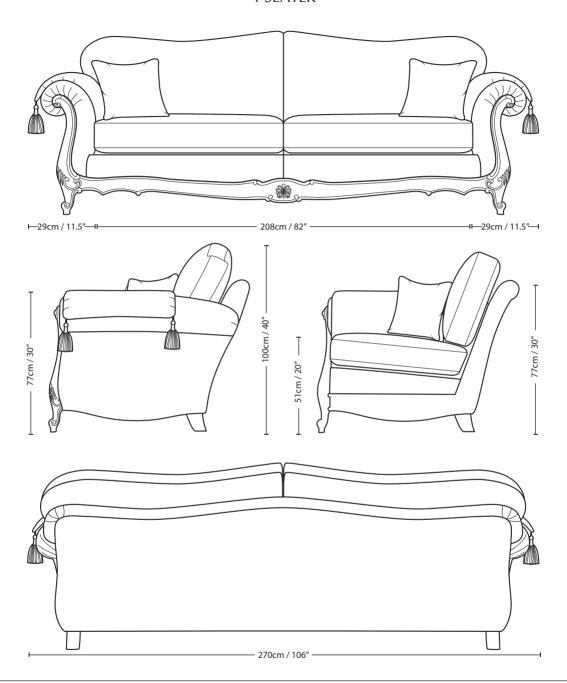

## **FLORENCE**

4 SEATER

| Overall     | Overall      | Overall    | Arm        | Back Height | Seat       | Arm          | Inside Width | Seat Depth  | Seat Depth  |
|-------------|--------------|------------|------------|-------------|------------|--------------|--------------|-------------|-------------|
| Height      | Width        | Depth      | Height     | of Frame    | Height     | Width        | Arm to Arm   | to Cushions | no Cushions |
| 100cm / 40" | 270cm / 106" | 99cm / 39" | 77cm / 30" | 77cm / 30"  | 51cm / 20" | 29cm / 11.5" | 208cm / 82"  | 58cm / 23"  | 74cm / 29"  |